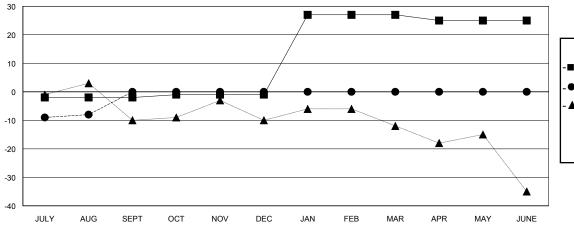

## MONTHLY MEMBERSHIP PROGRESS REPORT

District 5M 11

Results as of: 08/31/2017

## GMT: GORDON ZIEGLER LOCATION MINNESOTA GMT CA



## GOALS AND ACTUAL NEW CLUBS CUMULATIVE



## GOALS AND ACTUAL MEMBERS CUMULATIVE





| DROPPED CLUBS: 0 |    |
|------------------|----|
| DROPPED MEMBERS  |    |
| DECEASED         | 4  |
| CLUB CANCELLED   | 0  |
| OTHER            | 24 |
| TOTAL            | 28 |

| 12 CLUBS OF 64 ADDED 1 OR MORE |  |
|--------------------------------|--|
| NEW MEMBERS                    |  |
|                                |  |
|                                |  |
|                                |  |

| CLICK HERE FOR CUMULATIVE |  |
|---------------------------|--|
| MEMBERSHIP DATA           |  |

| GENDER DISTRIBUTION                    |                |  |
|----------------------------------------|----------------|--|
| MALE                                   | 1,370 (73.14%) |  |
| FEMALE                                 | 503 (26.86%)   |  |
| Women Percentage Fiscal Year G