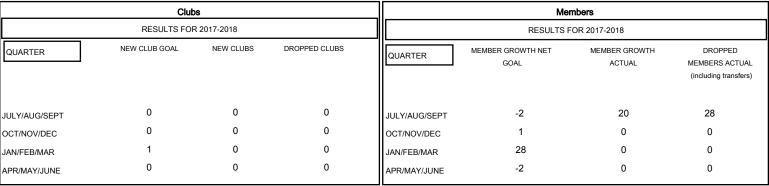

## MONTHLY MEMBERSHIP PROGRESS REPORT

District 5M 11

Results as of: 08/31/2017